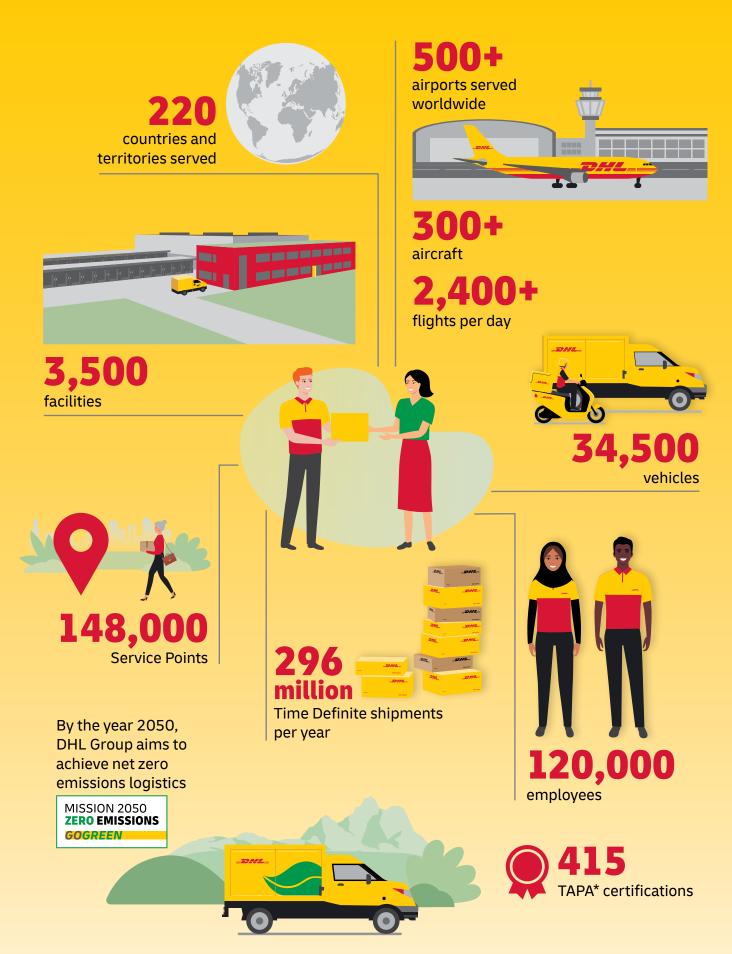

As the global market leader in Time Definite International (TDI) shipping and courier delivery, and the most international company in the world, this is what we do! We move over 1 million shipments every working day, from point A to point B in 220 countries and territories, as quickly, securely and reliably as possible and with as much transparency as possible. Over 2.5 million customers around the world put their trust in us, and our team of 120,000+ Certified International Specialists strive to exceed their expectations on every single shipment.

For example, in Panama we invested \$2.5 million in a new electric fleet as part of our commitment to having an environmentally responsible operation. This included 16 vans and six motorcycles. Our administrative office and three mobile stores have invested in solar panels, following our global GoGreen vision.