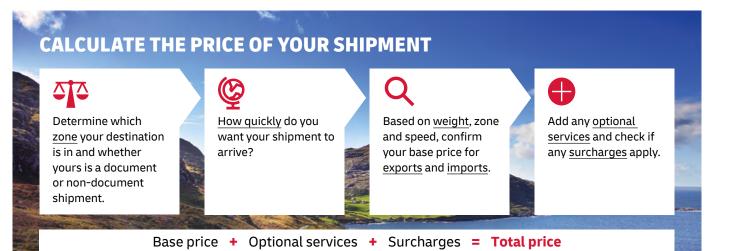

Export Services

Import Services Enabling Your Growth Optional Services **Surcharges** 

Customs Services

Our core services are Time Definite International (TDI) and offer you secure door-to-door delivery of goods and documents to and from virtually every country and territory. Whether you need your shipments delivered at the start, middle or end of a business day, our services offer full track-and-trace visibility so you always know where your shipments are.