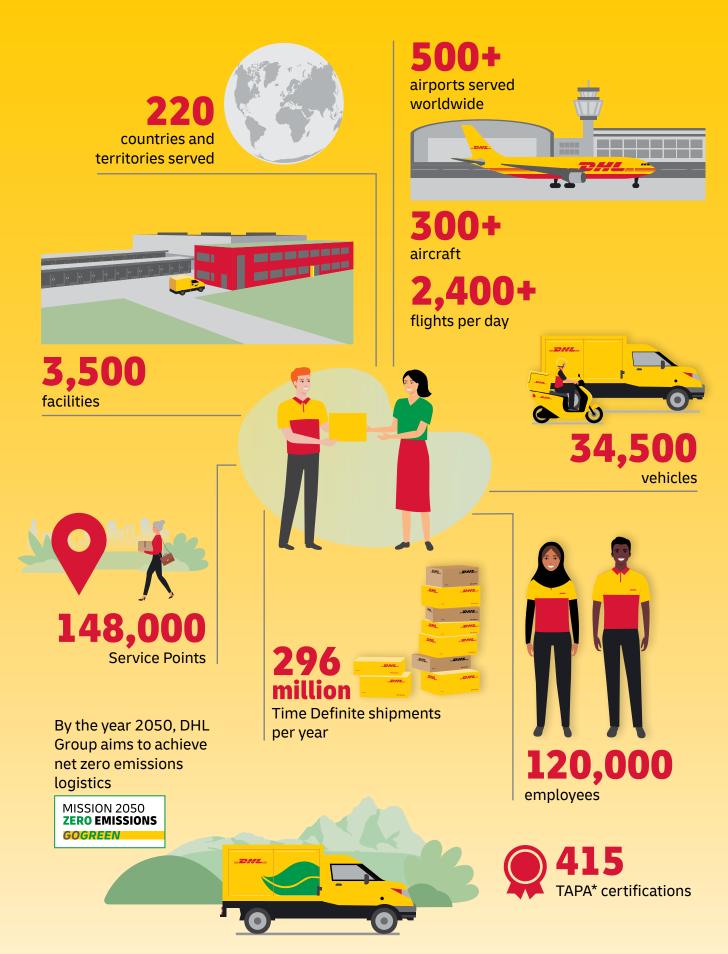

As the global market leader in Time Definite International (TDI) shipping and courier delivery, and the most international company in the world, this is what we do! We move over 1 million shipments every working day, from point A to point B in 220 countries and territories, as quickly, securely and reliably as possible and with as much transparency as possible. Over 2.5 million customers around the world put their trust in us, and our team of 120,000+ Certified International Specialists strive to exceed their expectations on every single shipment.

As an example, in the Philippines, we invested PHP 50 million in upgrading our fleet, including the introduction of 22 additional fully electric vehicles. In addition, we invested PHP 254 million to relocate and expand our Ortigas facility to better cater to our customers in Metro Manila and nearby commercial business district areas. We further upgraded our A330-300 aircraft, increasing our daily shipment capacity to 7,000 shipments with competitive transit times. Investments like these allow us to grow the DHL network and improve service quality for you – our customer.