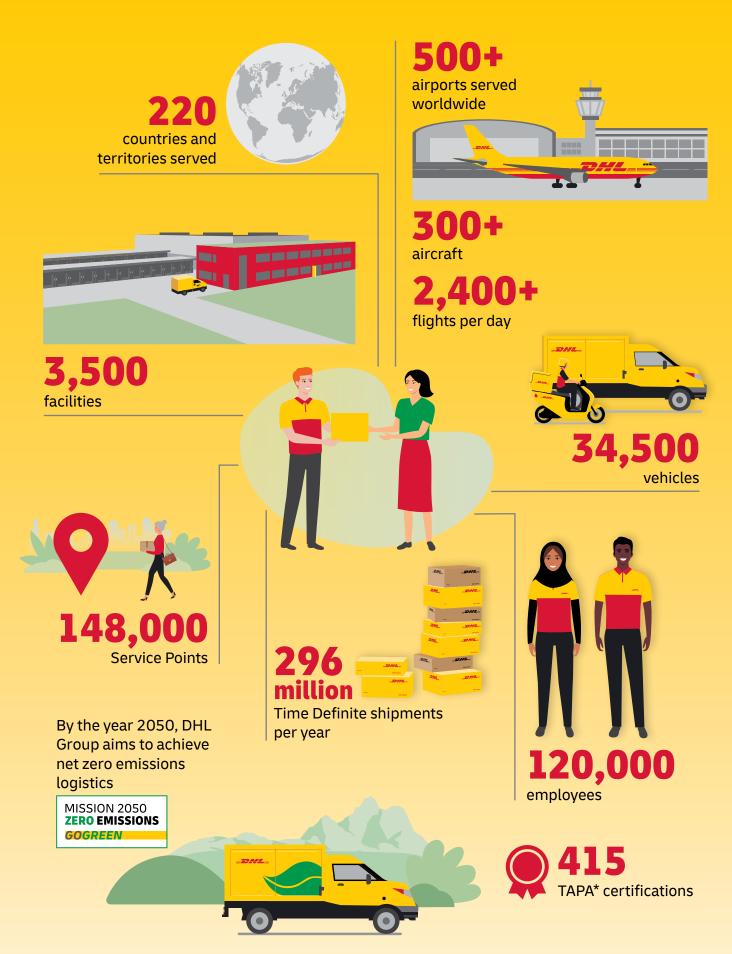

As the global market leader in Time Definite International (TDI) shipping and courier delivery, and the most international company in the world, this is what we do! We move over 1 million shipments every working day, from point A to point B in 220 countries and territories, as quickly, securely and reliably as possible and with as much transparency as possible. Over 2.5 million customers around the world put their trust in us, and our team of 120,000+ Certified International Specialists strive to exceed their expectations on every single shipment.

As an example, in Portugal we have invested in the expansion of the Oporto Facility, in order to increase the capacity and the efficiency of our service center. Investments like these allow us to grow the DHL network and improve service quality for you – our customer.