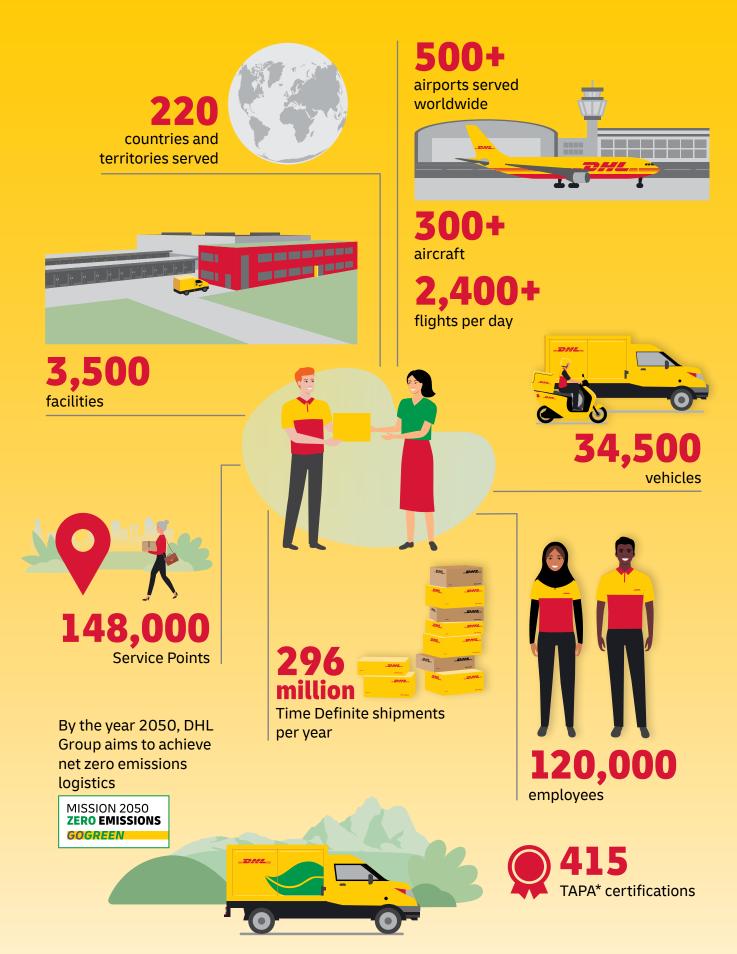

As the global market leader in Time Definite International (TDI) shipping and courier delivery, and the most international company in the world, this is what we do! We move over 1 million shipments every working day, from point A to point B in 220 countries and territories, as quickly, securely and reliably as possible and with as much transparency as possible. Over 2.5 million customers around the world put their trust in us, and our team of 120,000+ Certified International Specialists strive to exceed their expectations on every single shipment.

Global logistics appears to be finally seeing the end of COVID-driven disruptions but yet is not completely back to the 'normal' of the previous time period. Overall, the global macroeconomic situation has started to stabilize although uncertainty remains. Aviation networks remain volatile in many parts of the world and the crisis in Europe continues to add complexity to global logistics. In the face of these and other challenges, we have continued to invest in safeguarding the resilience of our global network, which enables us to provide secure and reliable supply chain solutions to support our customers.

As an example, in Romania, we have plans for 2024 to invest nearly €10 million in a greener fleet by acquiring electric vehicles for deliveries and the necessary charging infrastructure. Our investments will also focus on increasing transport capacity and enhancing our operational distribution centers.