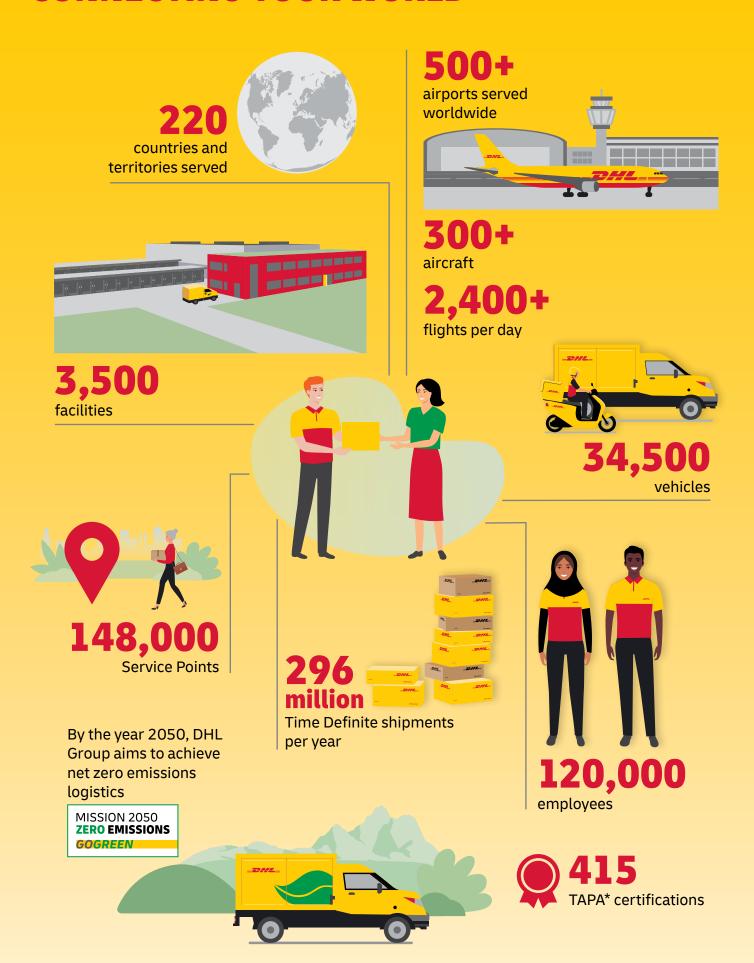

As the global market leader in Time Definite International (TDI) shipping and courier delivery, and the most international company in the world, this is what we do! We move over 1 million shipments every working day, from point A to point B in 220 countries and territories, as quickly, securely and reliably as possible and with as much transparency as possible. Over 2.5 million customers around the world put their trust in us, and our team of 120,000+ Certified International Specialists strive to exceed their expectations on every single shipment.

Global logistics appears to be finally seeing the end of COVID-driven disruptions but yet is not completely back to the 'normal' of the previous time period. Overall, the global macroeconomic situation has started to stabilize although uncertainty remains. Aviation networks remain volatile in many parts of the world and the crisis in Europe continues to add complexity to global logistics. In the face of these and other challenges, we have continued to invest in safeguarding the resilience of our global network, which enables us to provide secure and reliable supply chain solutions to support our customers.