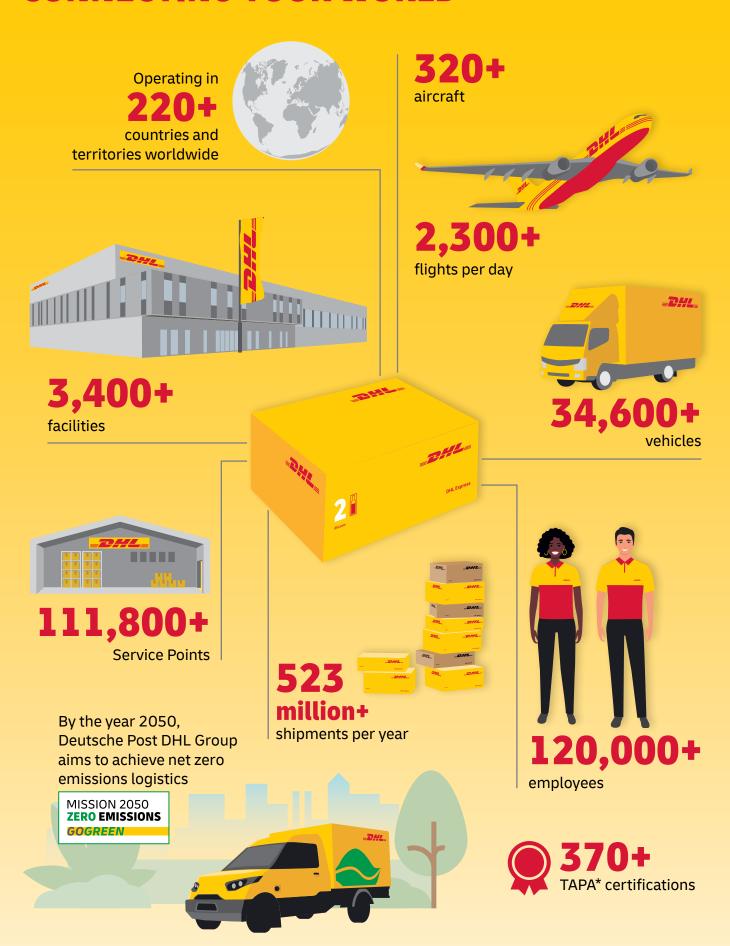

# **CONNECTING YOUR WORLD**

# **DEAR CUSTOMER**

Welcome to the DHL Express Service and Rate Guide 2023. Use this guide to learn how DHL Express products, services and tools can meet your logistics needs. DHL Express is the global market leader and a specialist in Time Definite International (TDI) shipping and courier delivery. We have been building and continuously improving for over 50 years through our team of 120,000 Certified International Specialists, helping more than 2.7 million customers globally.

In response to these and other uncontrollable events, we continue to make significant **investments** to reinforce the resilience of our global network and secure critical supply chains – thereby continuing to prove our ability to offer reliable services to our customers globally. As an example, we invested in the expansion of our air network, with new airline collaborations with Cargojet and Singapore Airlines in addition to the acquisition of six Boeing 777F aircraft. In the Kingdom of Saudi Arabia, we increased the capacity of our operations all around the Kingdom. We also increased the number of flights in the Kingdom to reach 48 flights per week. Investments like these allow us to grow the DHL network and improve service quality for our customers in the Kingdom and throughout the world, supporting them in reaching their business goals.