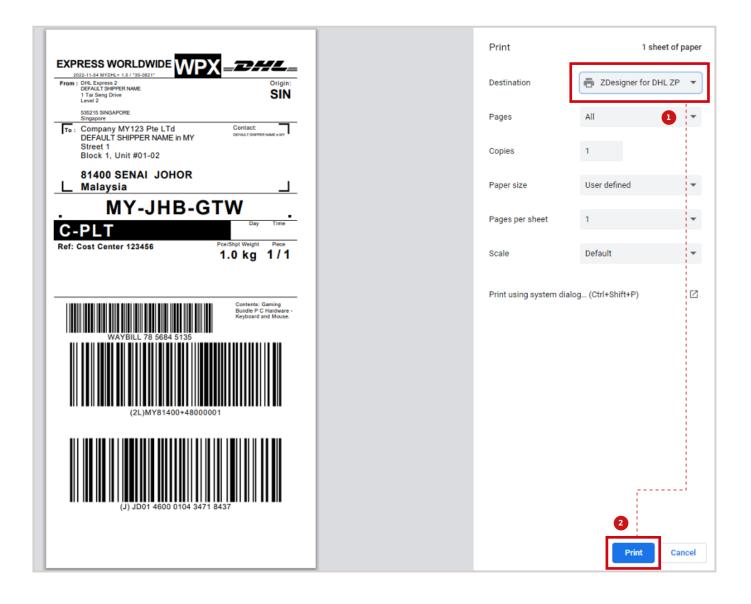

|      |                      |

### **STEP 16:**

#### Select your printer and click **Print**.



### Print invoice (If applicable).

|                                                                                  |                                                                                                                                     |                                                                                             |               |                                     |                                                                                                                                                |                                                                                                                 |              |               |                    | 4 |             | Print         |               | 1 sh            | eet of pap | er