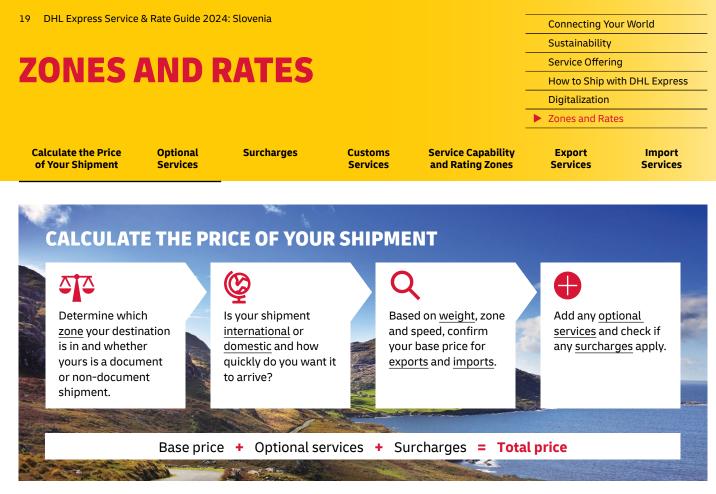

# **OPTIONAL SERVICES**

DHL Express offers a wide range of optional services – from non-standard deliveries and billing options to climate neutral shipping.

In order to maintain a consistently high level of service, in specific circumstances DHL Express levies a surcharge for exceptional activities, ensuring that these surcharges are fair for all of our customers.

# **CUSTOMS SERVICES**

Navigating the customs landscape is made easier by DHL's extensive knowledge and experience of both standard and non-routine customs-clearance processes. Get answers to many of your questions with our new online tool, <u>My Global Trade</u> <u>Services</u> tool, which will help you expand across borders – and concentrate on your core business.