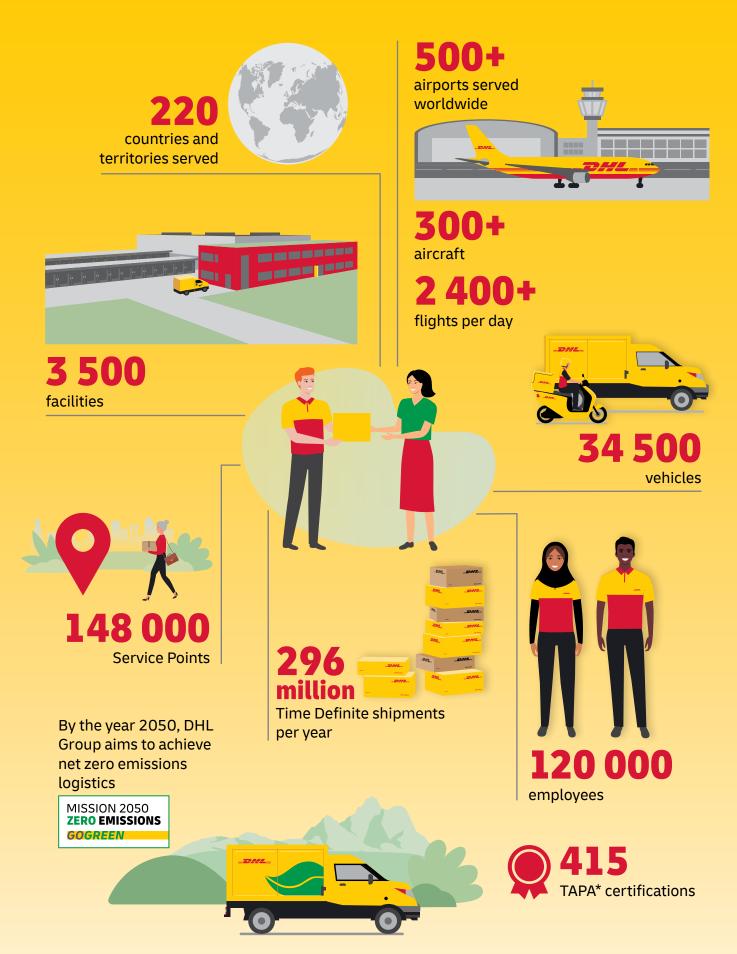

As the global market leader in Time Definite International (TDI) shipping and courier delivery, and the most international company in the world, this is what we do! We move over 1 million shipments every working day, from point A to point B in 220 countries and territories, as quickly, securely and reliably as possible and with as much transparency as possible. Over 2,5 million customers around the world put their trust in us, and our team of 120 000+ Certified International Specialists strive to exceed their expectations on every single shipment.