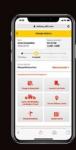

## **MYDHL+**

MyDHL+ re-imagines the way the shipping business does business, by combining the tools and services our customers use most. With its mobile friendly and intuitive interface, customers can now import, export, schedule a pickup, track shipments and pay bills more quickly than ever - all in one visit, with one password and zero headaches. MyDHL+ makes it incredibly easy to navigate the mydhl.express.dhl complexities of international shipping.