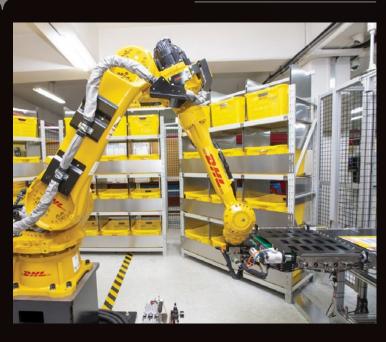

## **ROBOTICS**

Driven by rapid technological advancements and increasing supply chain complexity, robotics solutions are entering the logistics environment, boosting productivity and driving zero-defect processes.

Robots are adopting more roles at DHL Express, assisting workers with the most repetitive and labor-intensive tasks and freeing them up to do higher-order, customer-facing activities. Examples include the use of articulated robotic arms for sorting inbound packages to last-mile delivery routes. We have four such robots in use globally, with this number set to double soon.

Our robots help get couriers out on the road faster – which means your parcels get delivered faster.