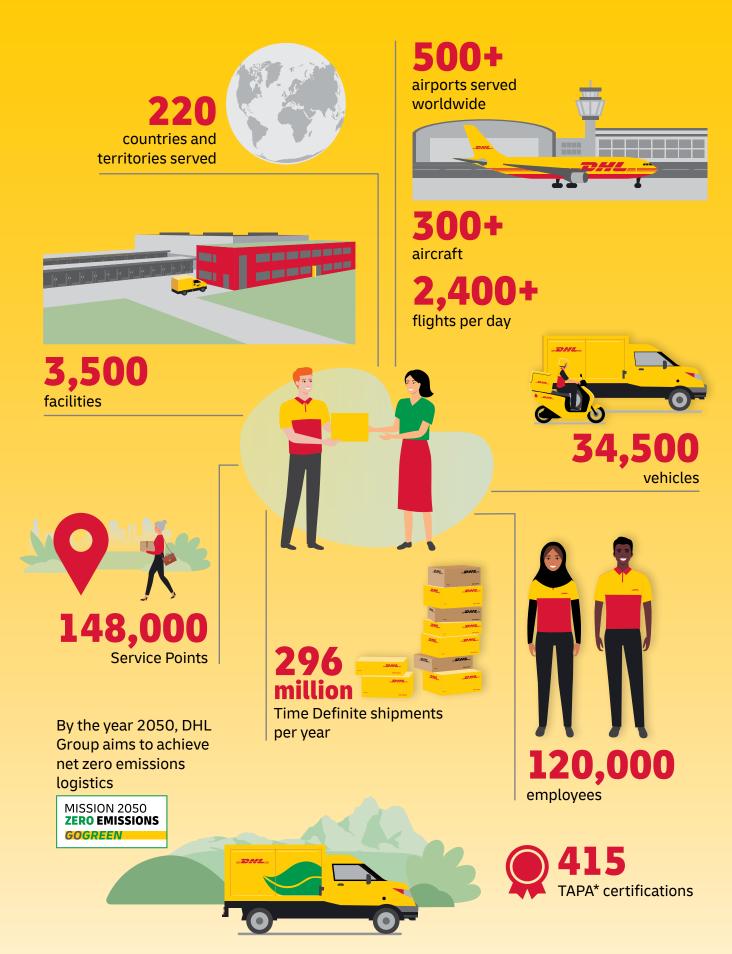

As the global market leader in Time Definite International (TDI) shipping and courier delivery, and the most international company in the world, this is what we do! We move over 1 million shipments every working day, from point A to point B in 220 countries and territories, as quickly, securely and reliably as possible and with as much transparency as possible. Over 2.5 million customers around the world put their trust in us, and our team of 120,000+ Certified International Specialists strive to exceed their expectations on every single shipment.

**Zones and Rates** 

Export Services

Import Services Enabling Your Growth Optional Services **Surcharges** 

Customs Services

Our core services are Time Definite International (TDI) and offer you secure door-to-door delivery of goods and documents to and from virtually every country and territory. Whether you need your shipments delivered at the start, middle or end of a business day, our services offer full track-and-trace visibility so you always know where your shipments are.