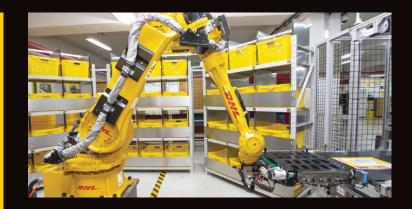

# ROBOTICS

Driven by rapid technological advancements and increasing supply chain complexity, robotics solutions are entering the logistics environment, boosting productivity and driving zero-defect processes.

Robots are adopting more roles at DHL Express, assisting workers with the most repetitive and labor-intensive tasks and freeing them up to do higher-order, customer-facing activities. Examples include the use of articulated robotic arms for sorting inbound packages to last-mile delivery routes. We have four such robots in use globally, with this number set to double soon.

Our robots help get couriers out on the road faster – which means your parcels get delivered faster.