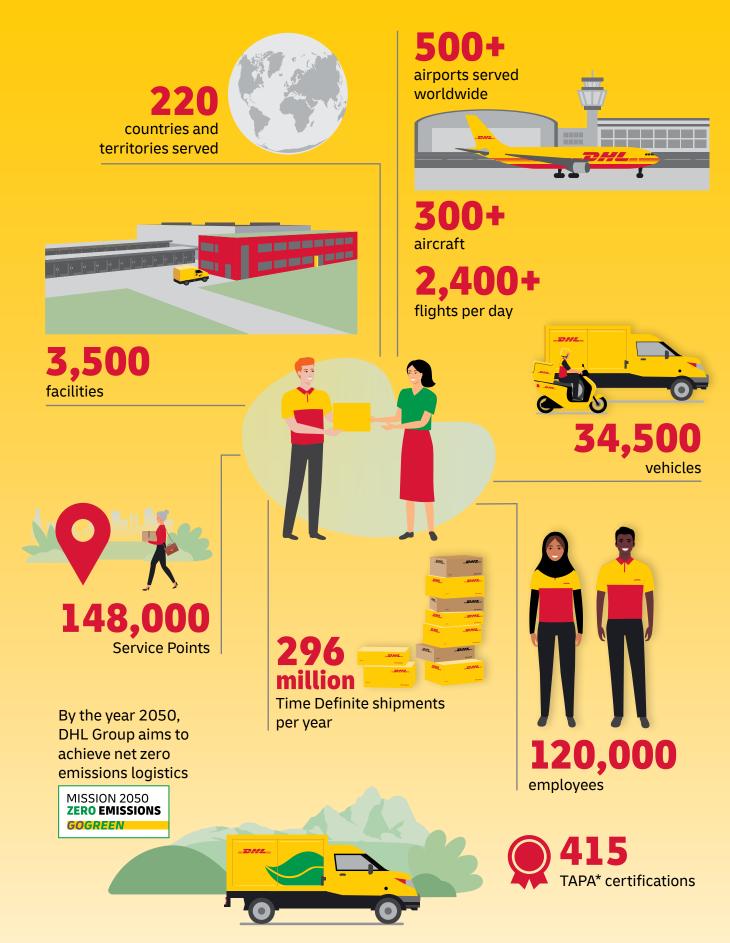

# **CONNECTING YOUR WORLD**

ና 🖸 🛅 💥 🗖

Figures are global and are approximate as of the end of 2022 \*TAPA = Transported Asset Protection Association

As the global market leader in Time Definite International (TDI) shipping and courier delivery, and the most international company in the world, this is what we do! We move over 1 million shipments every working day, from point A to point B in 220 countries and territories, as quickly, securely and reliably as possible and with as much transparency as possible. Over 2.5 million customers around the world put their trust in us, and our team of 120,000+ Certified International Specialists strive to exceed their expectations on every single shipment.