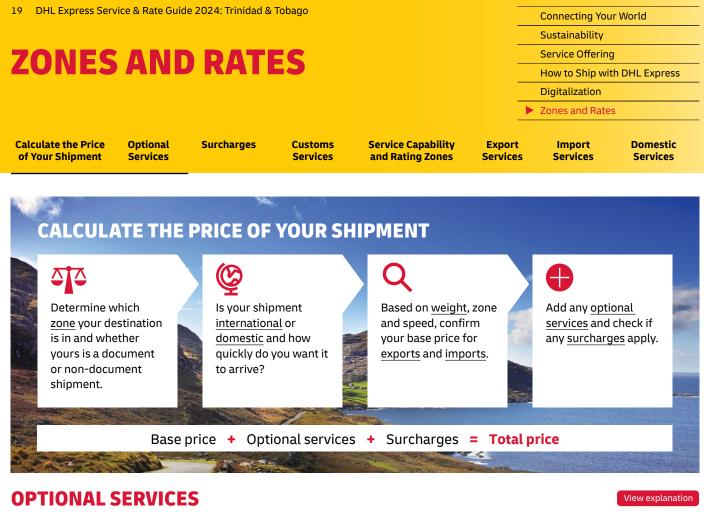

# **OPTIONAL SERVICES**

DHL Express offers a wide range of optional services – from non-standard deliveries and billing options to climate neutral shipping.