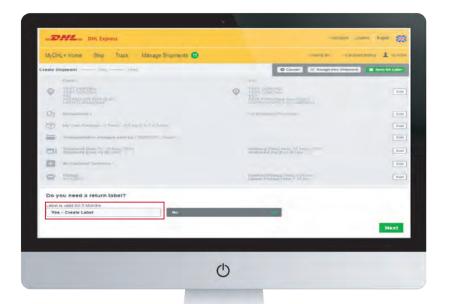

**②** Cancel

Shipment Cost Summary
EXPRESS WORLDWIDE
Wed, 17 May, 2023 - End of Day
Volumetric Weight 6 0.899 lb
Total Weight 25 lb
Chargeable Weight 25 lb

Pay by Credit Card

VISA O O O DISCOVER

If you require a return label select
 'Yes - Create Label' and follow the on screen instructions. If no select
 'No' and then click 'Next'.

Shipment Cost Summary EXPRESS WORLDWIDE Wed, 17 May, 2023 - End of Day lumetric Weight 

0.899 lb tal Weight 25 lb argeable Weight 25 lb

Pay by Credit Card

O VISA O (1) O (2000) O DISCOVER

12. If you require a return label select 'Yes - Create Label' and follow the on screen instructions. If no select 'No' and then click 'Next'.