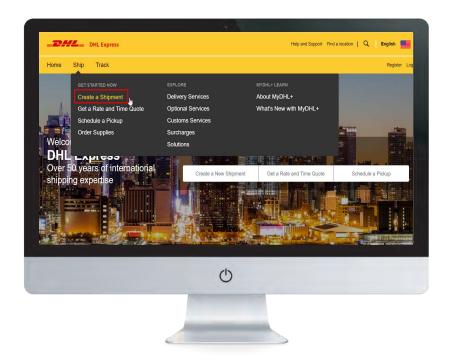

## **CREATE A DOCUMENT SHIPMENT**

 Click 'Ship' then 'Create a Shipment' on the top menu bar. Alternatively, you can use the dashboard to quick start the shipment creation process.

 Fill in the 'From' section with your details and the 'To' section with the receiver's details. Once complete click 'Next'.

## **CREATE A PACKAGE SHIPMENT**

 Click 'Ship' then 'Create a Shipment' on the top menu bar. Alternatively, you can use the dashboard to quick start the shipment creation process.

 Fill in the 'From' section with your details and the 'To' section with the receiver's details. Once complete click 'Next'.