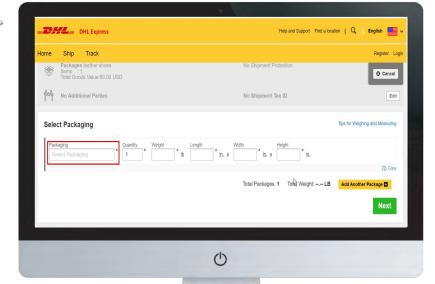

 Complete the 'Select Packaging' section ensuring you have selected 'My Own Packaging' in the red highlighted box. Once complete click 'Next'.

 Confirm billing details in 'How you would like to pay?' section. Once complete click 'Next'.

Complete the invoice details in the section highlighted in red and then click 'Next'.

 Complete the 'Select Packaging' section ensuring you have selected 'My Own Packaging' in the red highlighted box. Once complete click 'Next'.