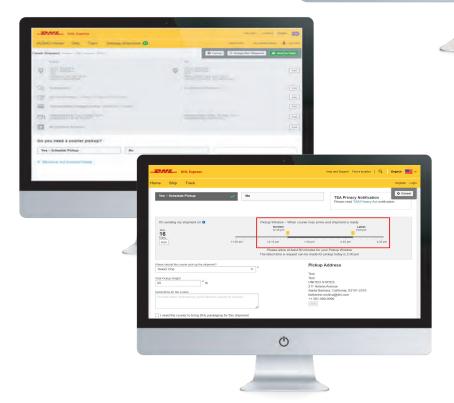

8. If you would like to schedule a pickup, select 'Yes – Schedule Pickup' (if not, skip to step 9). Use the yellow sliders to specify the time a courier will come for collection, then complete the location of package and weight fields. Once complete click 'Next'.

 You now have the opportunity to select any optional services available on your shipment in the 'Optional Services' section. Once confirmed click 'Next'.

11. If you would like to schedule a pickup, select 'Yes – Schedule Pickup' (if not, skip to step 12). Use the yellow sliders to specify the time a courier will come for collection, then complete the location of package and weight fields. Once complete click 'Next'.