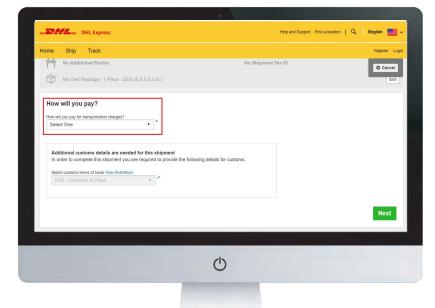

 Complete the 'Select Packaging' section ensuring you have selected 'My Own Packaging' in the red highlighted box. Once complete click 'Next'.

 Confirm billing details in 'How you would like to pay?' section. Once complete click 'Next'.

 Confirm billing details in 'How you would like to pay?' section. Once complete click 'Next'.

 Select when you would like your shipment to be delivered by clicking the 'Select' button next to your desired service.