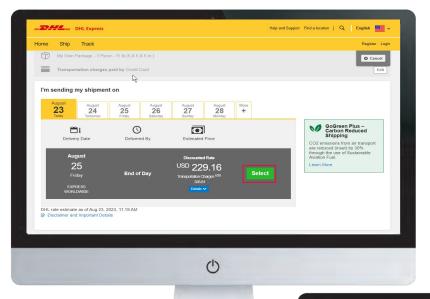

 Select when you would like your shipment to be delivered by clicking the 'Select' button next to your desired service.

 You now have the opportunity to select any optional services available on your shipment in the 'Optional Services' section. Once confirmed click 'Next'.