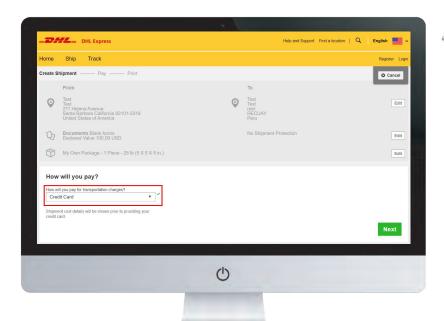

 Complete the 'Select Packaging' section ensuring you have selected 'My Own Packaging' in the red highlighted box. Once complete click 'Next'.

 Confirm billing details in 'How you would like to pay?' section. Once complete click 'Next'.

 Confirm billing details in 'How you would like to pay?' section. Once complete click 'Next'.

 Select when you would like your shipment to be delivered by clicking the 'Select' button next to your desired service.