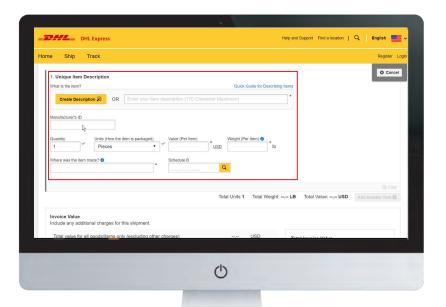

 Select if you will 'Create an Invoice' (continue to follow steps) or 'Use My Own Invoice' (skip to step 7).

Select the purpose of your shipment and the reason from the dropdown list. Once complete click 'Next'.

Complete the invoice details in the section highlighted in red and then click 'Next'.

 Complete the 'Select Packaging' section ensuring you have selected 'My Own Packaging' in the red highlighted box. Once complete click 'Next'.