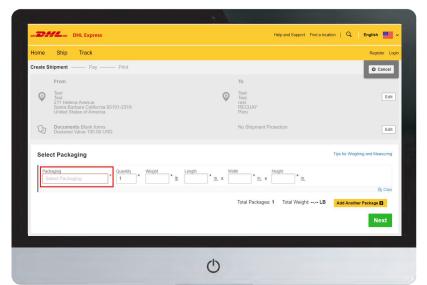

 Complete the 'Select Packaging' section ensuring you have selected 'My Own Packaging' in the red highlighted box. Once complete click 'Next'.

 Confirm billing details in 'How you would like to pay?' section. Once complete click 'Next'.

Complete the invoice details in the section highlighted in red and then click 'Next'.

 Complete the 'Select Packaging' section ensuring you have selected 'My Own Packaging' in the red highlighted box. Once complete click 'Next'.