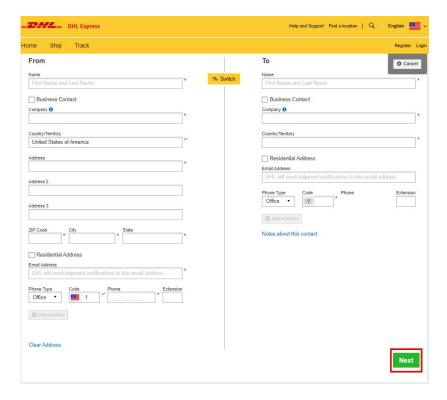

## **CREATE A DOCUMENT SHIPMENT**

 Click 'Ship' then 'Create a Shipment' on the top menu bar. Alternatively, you can use the dashboard to quick start the shipment creation process.

 Fill in the 'From' section with your details and the 'To' section with the receiver's details. Once complete click 'Next'.

If you have a DHL import account, you can create imports from around the world by simply completing the **'From'** section with where you want the parcel collected from.

You will be provided with handy hints and information to help you complete the sections throughout the shipment creation process.

## **CREATE A PACKAGE SHIPMENT**

 Click 'Ship' then 'Create a Shipment' on the top menu bar. Alternatively, you can use the dashboard to quick start the shipment creation process.

 Fill in the 'From' section with your details and the 'To' section with the receiver's details. Once complete click 'Next'.

If you have a DHL import account, you can create imports from around the world by simply completing the **'From'** section with where you want the parcel collected from.

 Select 'Packages' and complete the 'Shipment Details' section. Once complete click 'Next'.