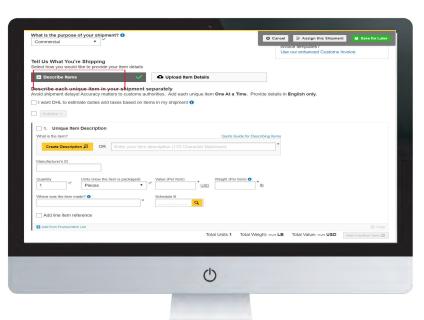

 Select if you will 'Create an Invoice' (continue to follow steps) or 'Use My Own Invoice' (skip to step 7).

Select the purpose of your shipment and the reason from the dropdown list. Once complete click 'Next'.

Complete the invoice details in the section highlighted in red and then click 'Next'.

 Complete the 'Select Packaging' section ensuring you have selected 'My Own Packaging' in the red highlighted box. Once complete click 'Next'.