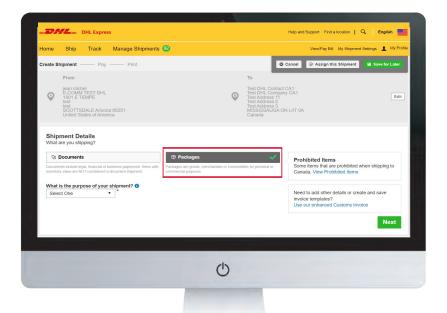

 Select 'Documents' and complete the 'Shipment Details' section. Once complete click 'Next'.

You will always be able to see and amend your previously completed sections, which is displayed in grey at the top.

If you have a DHL import account, you can create imports from around the world by simply completing the **'From'** section with where you want the parcel collected from.

 Select 'Packages' and complete the 'Shipment Details' section. Once complete click 'Next'.