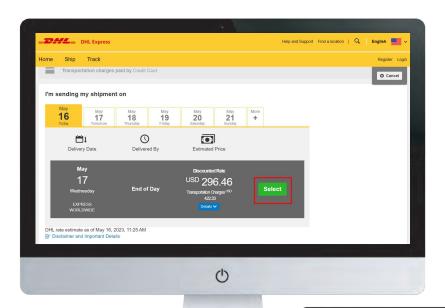

 Select when you would like your shipment to be delivered by clicking the 'Select' button next to your desired service.

 You now have the opportunity to select any optional services available on your shipment in the 'Optional Services' section. Once confirmed click 'Next'.

 Confirm billing details in 'How you would like to pay?' section. Once complete click 'Next'.

 Select when you would like your shipment to be delivered by clicking the 'Select' button next to your desired service.