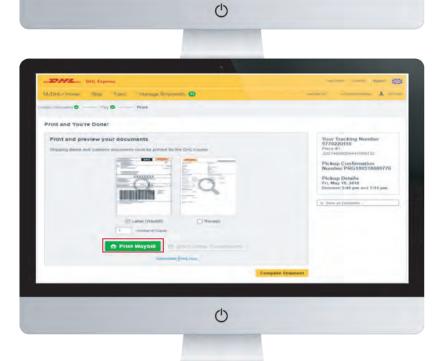

10. Non-Account Holders when processing a shipment with a Credit Card can apply a promo code.

11. You will now see the 'Shipment

Cost Summary', if you are happy
with the summary click 'Accept and
Continue'. Your shipment has now
been created, click 'Print Waybill'
and attach to your shipment.