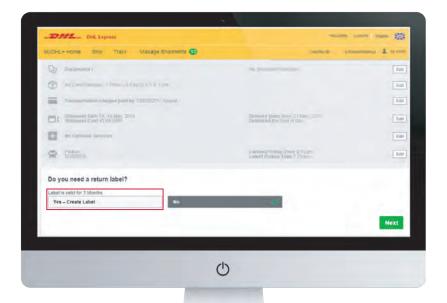

**②** Cancel

Shipment Cost Summary
EXPRESS WORLDWIDE
Wed, 17 May, 2023 - End of Day
Volumetric Weight 6 0.899 lb
Total Weight 25 lb
Chargeable Weight 25 lb

Pay by Credit Card

VISA O O O DISCOVER

If you require a return label select
 'Yes - Create Label' and follow the on screen instructions. If no select
 'No' and then click 'Next'.