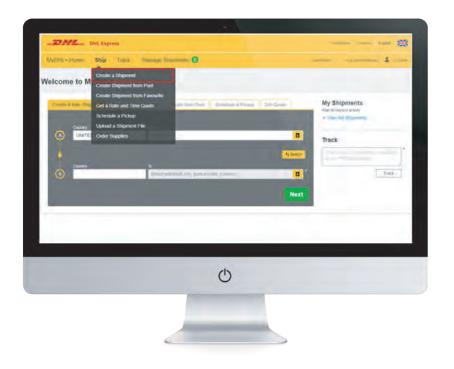

## **CREATE A DOCUMENT SHIPMENT**

 Click 'Ship' then 'Create a Shipment' on the top menu bar. Alternatively, you can use the dashboard to quick start the shipment creation process.

 Fill in the 'From' section with your details and the 'To' section with the receiver's details. Once complete click 'Next'.

If you have a DHL import account, you can create imports from around the world by simply completing the **'From'** section with where you want the parcel collected from.

You will be provided with handy hints and information to help you complete the sections throughout the shipment creation process.