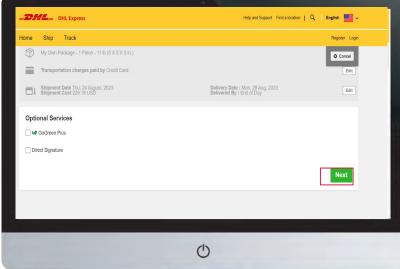

an Invoice' (continue to follow steps) or 'Use My Own Invoice' (skip to step 7).

Select the purpose of your shipment and the reason from the dropdown list. Once complete click 'Next'.







Complete the invoice details in the section highlighted in red and then click 'Next'.

 Complete the 'Select Packaging' section ensuring you have selected 'My Own Packaging' in the red highlighted box. Once complete click 'Next'.





 Confirm billing details in 'How you would like to pay?' section. Once complete click 'Next'.



 Select when you would like your shipment to be delivered by clicking the 'Select' button next to your desired service.

 You now have the opportunity to select any optional services available on your shipment in the 'Optional Services' section. Once confirmed click 'Next'.





11. If you would like to schedule a pickup, select 'Yes – Schedule Pickup' (if not, skip to step 12). Use the yellow sliders to specify the time a courier will come for collection, then complete the location of package and weight fields. Once complete click 'Next'.







Shipment Cost Summary EXPRESS WORLDWIDE Wed, 17 May, 2023 - End of Day lumetric Weight 

0.899 lb tal Weight 25 lb argeable Weight 25 lb

Pay by Credit Card

O VISA O (1) O (2000) O DISCOVER

12. If you require a return label select 'Yes - Create Label' and follow the on screen instructions. If no select 'No' and then click 'Next'.

13. Non-Account Holders when processing a shipment with a Credit Card can apply a promo code.

14. You will now see the 'Shipment Cost Summary', if you are happy with the summary click 'Ac