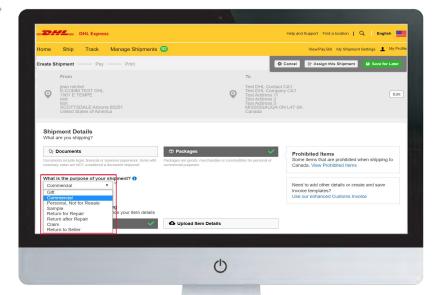

 Select if you will 'Create an Invoice' (continue to follow steps) or 'Use My Own Invoice' (skip to step 7).

Select the purpose of your shipment and the reason from the dropdown list. Once complete click 'Next'.