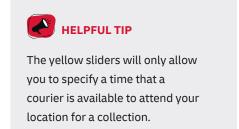

8. If you would like to schedule a pickup, select 'Yes – Schedule Pickup' (if not, skip to step 9). Use the yellow sliders to specify the time a courier will come for collection, then complete the location of package and weight fields. Once complete click 'Next'.

 You now have the opportunity to select any optional services available on your shipment in the 'Optional Services' section. Once confirmed click 'Next'.

11. If you would like to schedule a pickup, select 'Yes – Schedule Pickup' (if not, skip to step 12). Use the yellow sliders to specify the time a courier will come for collection, then complete the location of package and weight fields. Once complete click 'Next'.