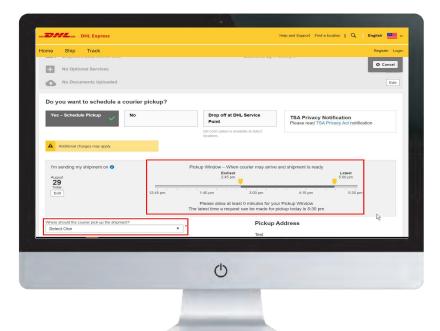

8. If you would like to schedule a pickup, select 'Yes – Schedule Pickup' (if not, skip to step 9). Use the yellow sliders to specify the time a courier will come for collection, then complete the location of package and weight fields. Once complete click 'Next'.

 You now have the opportunity to select any optional services available on your shipment in the 'Optional Services' section. Once confirmed click 'Next'.

11. If you would like to schedule a pickup, select 'Yes – Schedule Pickup' (if not, skip to step 12). Use the yellow sliders to specify the time a courier will come for collection, then complete the location of package and weight fields. Once complete click 'Next'.