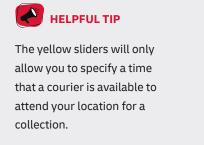

8. If you would like to schedule a pickup, select 'Yes – Schedule Pickup' (if not, skip to step 9). Use the yellow sliders to specify the time a courier will come for collection, then complete the location of package and weight fields. Once complete click 'Next'.

 You now have the opportunity to select any optional services available on your shipment in the 'Optional Services' section. Once confirmed click 'Next'.

11. If you would like to schedule a pickup, select 'Yes – Schedule Pickup' (if not, skip to step 12). Use the yellow sliders to specify the time a courier will come for collection, then complete the location of package and weight fields. Once complete click 'Next'.