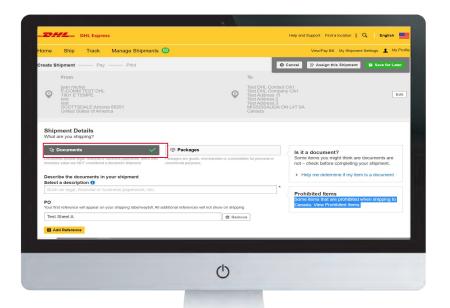

 Select 'Documents' and complete the 'Shipment Details' section. Once complete click 'Next'.

You will always be able to see and amend your previously completed sections, which is displayed in grey at the top.

If you have a DHL import account, you can create imports from around the world by simply completing the **'From'** section with where you want the parcel collected from.

 Select 'Packages' and complete the 'Shipment Details' section. Once complete click 'Next'.