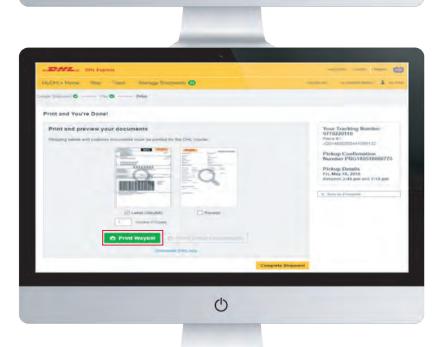

10. Non-Account Holders when processing a shipment with a Credit Card can apply a promo code.

11. You will now see the 'Shipment

Cost Summary', if you are happy
with the summary click 'Accept and
Continue'. Your shipment has now
been created, click 'Print Waybill'
and attach to your shipment.

13. Non-Account Holders when processing a shipment with a Credit Card can apply a promo code.

14. You will now see the 'Shipment Cost Summary', if you are happy with the summary click 'Accept and Continue'. Your shipment has now been created, click 'Print Waybill' and attach to your shipment.