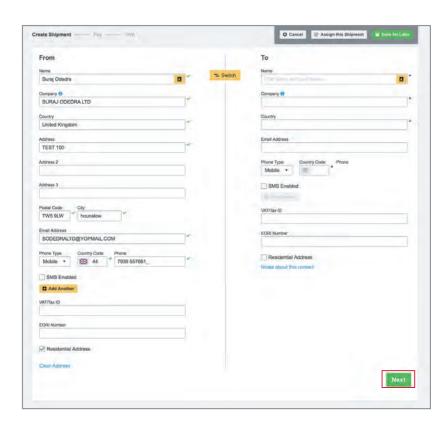

## **CREATE A DOCUMENT SHIPMENT**

 Click 'Ship' then 'Create a Shipment' on the top menu bar. Alternatively, you can use the dashboard to quick start the shipment creation process.

 Fill in the 'From' section with your details and the 'To' section with the receiver's details. Once complete click 'Next'.

If you have a DHL import account, you can create imports from around the world by simply completing the **'From'** section with where you want the parcel collected from.

You will be provided with handy hints and information to help you complete the sections throughout the shipment creation process.

## **CREATE A PACKAGE SHIPMENT**

 Click 'Ship' then 'Create a Shipment' on the top menu bar. Alternatively, you can use the dashboard to quick start the shipment creation process.

 Fill in the 'From' section with your details and the 'To' section with the receiver's details. Once complete click 'Next'.

If you have a DHL import account, you can create imports from around the world by simply completing the **'From'** section with where you want the parcel collected from.

 Select 'Packages' and complete the 'Shipment Details' section. Once complete click 'Next'.