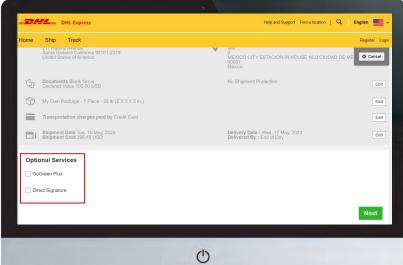

 Select when you would like your shipment to be delivered by clicking the 'Select' button next to your desired service.

 You now have the opportunity to select any optional services available on your shipment in the 'Optional Services' section. Once confirmed click 'Next'.

 You now have the opportunity to select any optional services available on your shipment in the 'Optional Services' section. Once confirmed click 'Next'.

11. If you would like to schedule a pickup, select 'Yes – Schedule Pickup' (if not, skip to step 12). Use the yellow sliders to specify the time a courier will come for collection, then complete the location of package and weight fields. Once complete click 'Next'.