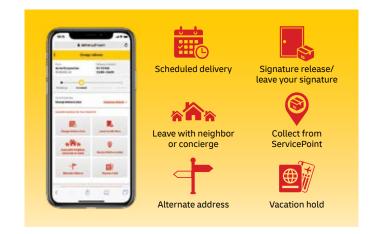

# **ON DEMAND**DELIVERY

DHL's <u>On Demand Delivery</u> tool keeps receivers informed of shipment progress, allowing them to reschedule, reroute, release or conveniently collect from a DHL ServicePoint. It is an innovative, easy-to-use, mobile-friendly service for residential deliveries.

Designed to enhance the online shopper's experience, the service is available globally, so you can expect consistent service standards and a harmonized user experience.