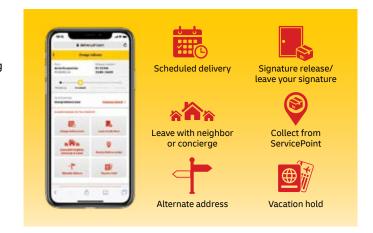

### ON DEMAND DELIVERY

DHL's <u>On Demand Delivery</u> tool keeps receivers informed of shipment progress, allowing them to reschedule, reroute, release or conveniently collect from a DHL ServicePoint. It is an innovative, easy-to-use, mobile-friendly service for residential deliveries.

Designed to enhance the online shopper's experience, the service is available globally, so you can expect consistent service standards and a harmonized user experience.