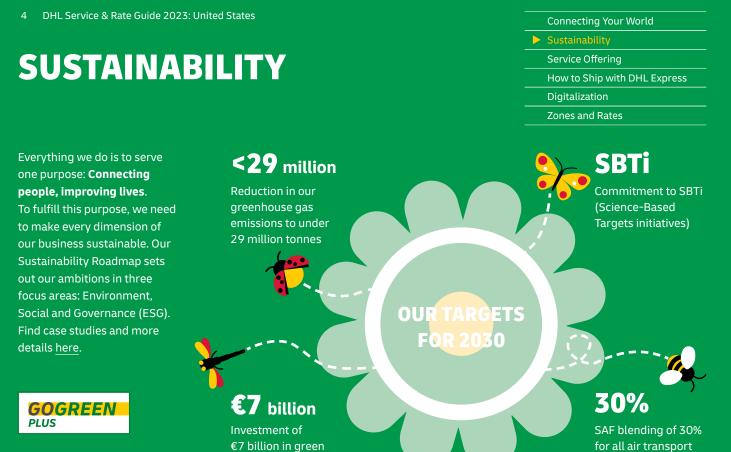

**Environmental responsibility** continues to be a pillar of our long-term strategy through the <u>DPDHL Sustainability Roadmap</u>. In 2022 we signed ground-breaking agreements with bp and

Neste to increase our use of <u>Sustainable Aviation Fuel (SAF)</u>. We continue to accelerate the electrification of our last-mile fleet while investing in next-generation technology such as the allelectric <u>Alice</u> airplane, designing and constructing carbon neutral buildings and offering a portfolio of green products. Read more about this on page 4 and on the DPDHL Sustainability portal.

#### Leader in sustainable aviation

Sustainable Airline Fuel (SAF), one of the key ways to reduce CO<sub>2</sub> in aviation, is already in use in our network. Two landmark collaborations signed by DHL Express with bp and Neste in 2022 are expected to save some **two million tons** of carbon dioxide emissions over the aviation fuel cycle – equivalent to the annual greenhouse gas emissions of approx. 400,000 passenger cars. In this way, we are making significant steps towards our commitment to use **30%** of SAF blending for all air transport by 2030.