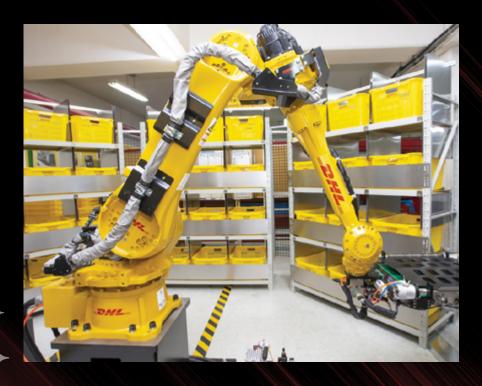

## ROBOTICS

Driven by rapid technological advancements and increasing supply chain complexity, robotics solutions are entering the logistics environment, boosting productivity and driving zero-defect processes.

Robots are adopting more roles at DHL Express, assisting workers with the most repetitive and labor-intensive tasks and freeing them up to do higher-order, customer-facing activities. Examples include the use of articulated robotic arms for sorting inbound packages to last-mile delivery routes. We have four such robots in use globally, with this number set to double soon.

Our robots help get couriers out on the road faster – which means your parcels get delivered faster.

Connecting your World Sustainability Service Offering How to Ship with DHL Express Digitalization Zones and Rates