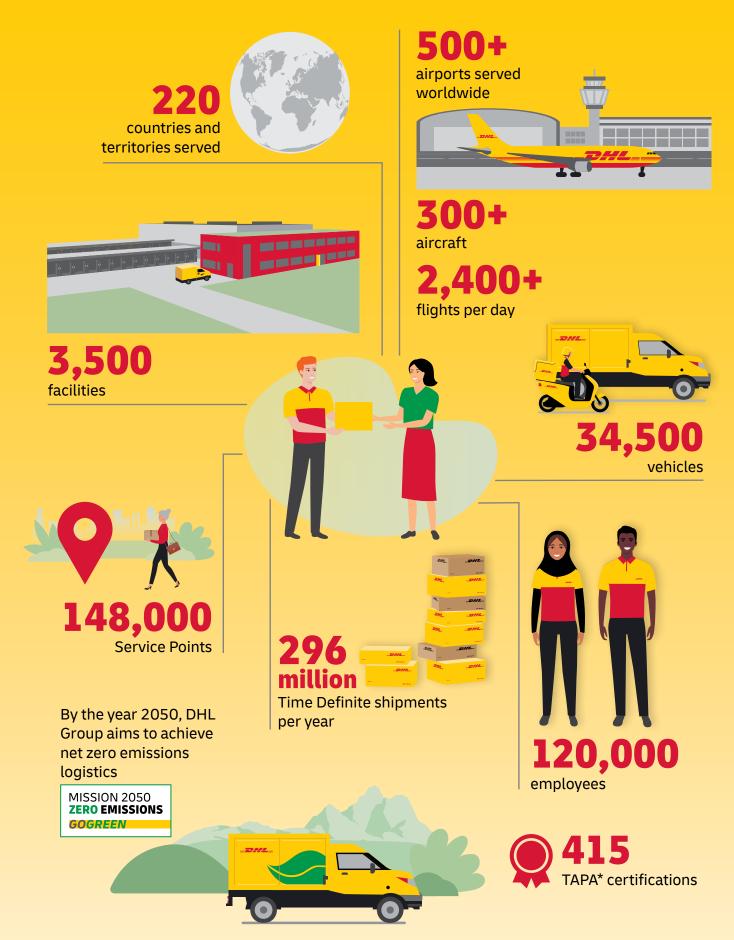

# **CONNECTING YOUR WORLD**

Figures are global and are approximate as of the end of 2022 \*TAPA = Transported Asset Protection Association

As the global market leader in Time Definite International (TDI) shipping and courier delivery, and the most international company in the world, this is what we do! We move over 1 million shipments every working day, from point A to point B in 220 countries and territories, as quickly, securely and reliably as possible and with as much as transparency as possible. Over 2.5 million customers around the world put their trust in us, and our team of 120,000+ Certified International Specialists strive to exceed their expectations on every single shipment.