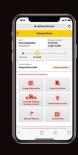

### **MYDHL+**

MyDHL+ re-imagines the way the shipping business does business, by combining the tools and services our customers use most. With its mobile friendly and intuitive interface, customers can now import, export, schedule a pickup, track shipments and pay bills more quickly than ever – all in one visit, with one password and zero headaches. MyDHL+ makes it incredibly easy to navigate the complexities of international shipping.