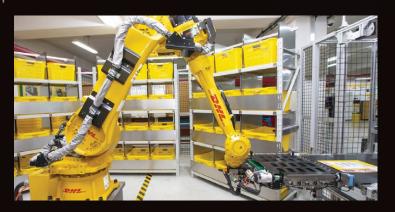

# **ROBOTICS**

Driven by rapid technological advancements and increasing supply chain complexity, robotics solutions are entering the logistics environment, boosting productivity and driving zero-defect processes.

Robots are adopting more roles at DHL Express, assisting workers with the most repetitive and labor-intensive tasks and freeing them up to do higher-order, customer-facing activities. Examples include the use of articulated robotic arms for sorting inbound packages to last-mile delivery routes. We have four such robots in use globally, with this number set to double soon.

Our robots help get couriers out on the road faster – which means your parcels get delivered faster.