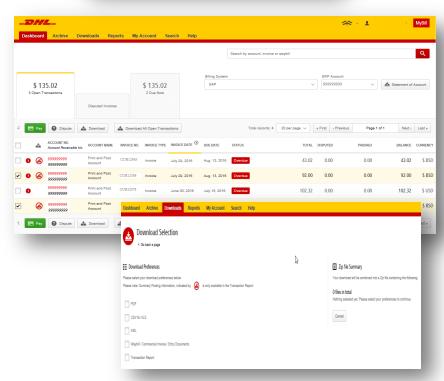

Should you select the *Download* option you will be redirected to the *Downloads* screen where you can choose your *Download Preference* by ticking the box next to your preferred format and clicking *Download*.

From your **Dashboard**, select the invoices by ticking the boxes next to the invoices and select *Download*.

|       | raio  | Villagos w                        | alcomo to MuPill              |                 |                                |                |               |                   |               |              |                       |                    |         |
|-------|-------|-----------------------------------|-------------------------------|-----------------|--------------------------------|----------------|---------------|-------------------|---------------|--------------|-----------------------|--------------------|---------|
| 11 56 | ergio | villegas, we                      | elcome to MyBill              |                 |                                |                | Search by ac  | count, invoice o  | r waybill     |              |                       |                    | Q       |
|       |       | 362.11                            | Disputed Invoices             | f 2             | Pay Now<br>0,389.71<br>Due Now |                | Billing Syst  | iem<br>IL Express |               | ~            | ERP Account 123456789 | Lange Statement of | Account |
|       | 🗄 Pay | Dispute                           | 🛓 Download                    | Download All Op | en Transactions                |                | Тс            | otal records: 3   | 20 per page V | « First < Pr | Page 1 o              | f1 Next>           | Last    |
|       | *     | ACCOUNT NO.<br>Account Receivable | ACCOUNT NAME                  | INVOICE NO.     | INVOICE TYPE                   | INVOICE DATE   | DUE DATE      | STATUS            | TOTAL         | DISPUTED     | PAID/ADJ              | BALANCE            | CURRI   |
| 0     | ø     | 123456789<br>123456789            | Acc.created by Mass upload    | CURI 12345      | Invoice                        | May 31, 2016   | June 15, 2016 | Overdue           | 10,795.48     | 0.00         | 0.00                  | 10,795.48          | f       |
| 0     |       | 123456789<br>123456789            | Acc.created by Mass<br>upload | CURI12345       | Invoice                        | April 30, 2016 | May 15, 2016  | Overdue           | 9,594.38      | 0.00         | 🖃 Pay                 |                    | f I     |
| 0     |       | 123456789                         | Acc.created by Mass           |                 |                                |                |               |                   |               |              |                       |                    |         |

For a single invoice, you will be redirected to **Downloads** where you can choose your download preference. For invoices where a symbol is shown the only available report will be the "Transaction Report".