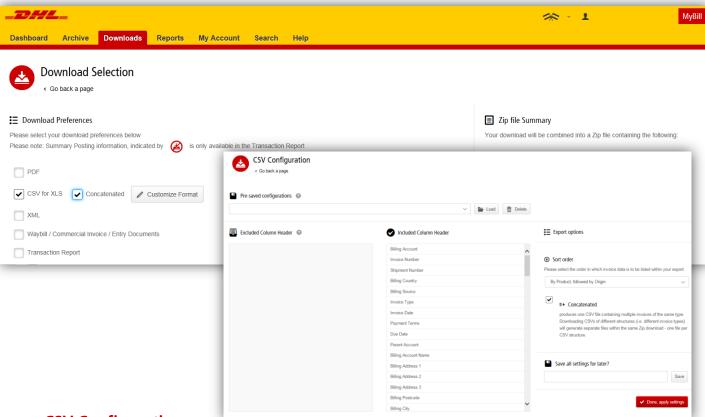

## **CSV** Configuration

#### **CSV Configuration**

Should you wish to customize the format of your CSV file then you will be redirected to the CSV Configuration screen.

If you only require selected fields, customize the file to your specification.

To customize the set order, select the column header from the *Selected columns* field and drag across to the *Available columns* field.

In addition, there is an option to concatenate (consolidate) the files making it easier to import into your accounting system. Simply tick the *Concatenated* box and select *Done*, *apply settings*  If you simply want to change the sort order of the CSV file, select one of the options available in the *Sort order* drop down menu.

To save your settings, enter a preferred file name in "Save all settings for later?" then select Done, apply settings button.

These saved settings can then be found in the *Pre-saved configurations* drop-down menu.

Once *Done, apply settings* are selected you will be redirected to **Downloads** where you can *Download* your file (see page 15).