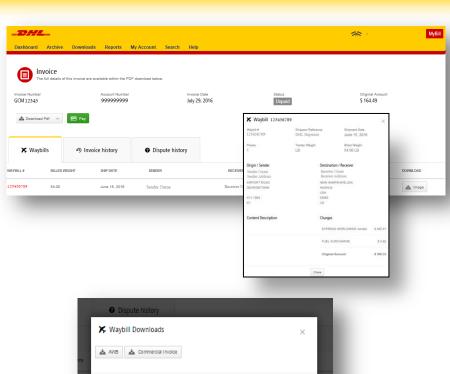

#### Waybill (AWB) only

From your **Dashboard,** select the invoice. Click on the *Waybill* number; the Waybill details will appear in a new window.

## Waybill/other available documents

Click on the *Image* button in the *Download* column. A new window will list the available paperwork. Select the option you wish to view. If no paperwork available for Waybill chosen and additional help is needed please contact DHL.