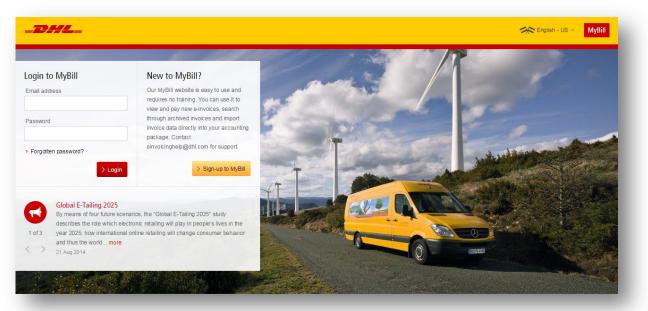

## **MyBill Registration**

To log in to the DHL MyBill system, open the link below in your web browser <u>https://mybill.dhl.com/login</u>

To begin the process of signing up to MyBill click on the 'Sign-up to MyBill' button.

| Login to MyBill       | New to MyBill?                                                                                                          |
|-----------------------|-------------------------------------------------------------------------------------------------------------------------|
| Email address         | Our MyBill website is easy to use and<br>requires no training. You can use it to<br>view and pay new e-invoices, search |
| Password              | through archived invoices and import<br>invoice data directly into your accounting<br>package. Contact                  |
| > Forgotten password? | einvoicinghelp@dhl.com for support.                                                                                     |
| > Log                 | > Sign-up to MyBill                                                                                                     |