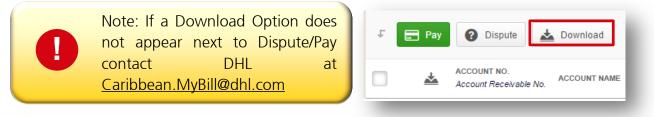

If further assistance is needed please contact DHL via email at <u>Caribbean.MyBill@dhl.com</u>

## Waybill/other available documents

Click on the *Image* button in the *Download* column. A new window will list the available paperwork. Select the option you wish to view. If no paperwork available for Waybill chosen and additional help is needed please contact DHL.