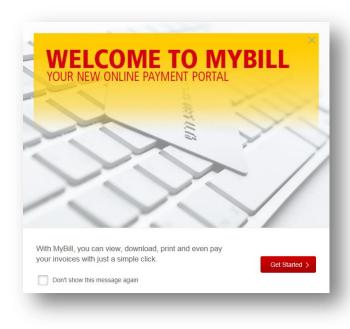

Once you request has been approved the email will contain a link to click on to set your password for logging in to MyBill.

Once you have successfully logged in to MyBill you will see a welcome message pop up.

#### Here you can:

Dismiss the message by clicking the 'X' in the top right of the message or by clicking the 'Get Started' button.

Select to not have the message displayed again by ticking the 'Don't show this message again' box in the lower left of the message.