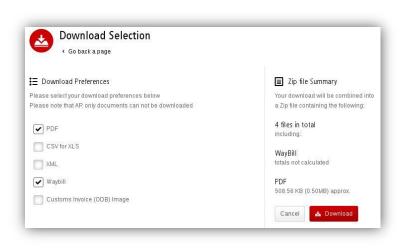

Should you select the *Download* option you will be redirected to the *Downloads* screen where you can choose your *Download Preference* by ticking the box next to your preferred format and clicking *Download*.

If available and you choose the <u>CSV for XLS</u> format, you can customize the file. To customize the file, select *Customize Format;* otherwise, select *Download* to continue with the standard format. You will then be redirected to the *Download* screen where you can download your file.