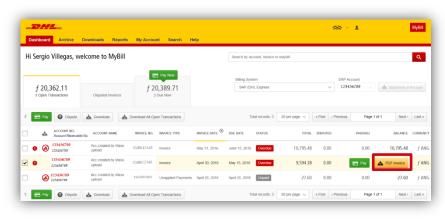

## **MyBill Dashboard**

MyBill

An overview of all account, all invoices relating to these accounts, their due dates and their status. See at a glance any disputed invoices and overdue/unpaid invoices.

| Dashboard Archive Downloads Reports My Acc                                                            | ccount Search Help                           | 3                                           | 😂 🐇 💄 MyBill                                    |
|-------------------------------------------------------------------------------------------------------|----------------------------------------------|---------------------------------------------|-------------------------------------------------|
| Hi Sergio Villegas, welcome to MyBill                                                                 | [                                            | Search by account, invoice or waybill       | ٩                                               |
| f 20,362.11<br>3 Open Transactions Disputed Invoices                                                  | E Pay Now<br><i>f</i> 20,389.71<br>2 Due Now | Billing System SAP (DHL Express             | ERP Account<br>123456789 V Statement of Account |
| Select for more options     All Open Transactions                                                     |                                              | Total records: 3 20 per page 🗸 < First 🗠 Pr | evious Page 1 of 1 Next > Last >                |
| ACCOUNT NO.<br>Account Receivable No. ACCOUNT NAME INVOIC                                             |                                              |                                             |                                                 |
| CURI:     Acc.created by Mass     L23456789     L23456789     upload     CURI:                        |                                              |                                             | Pay Now                                         |
| 123456789         Acc. created by Mass         CURI1           123456789         upload         CURI1 | £ 20 262 11                                  |                                             | £ 20 290 71                                     |
| 123456789         Acc. created by Mass         14100           123456789         upload         14100 | <i>f</i> 20,362.11<br>3 Open Transactions    | Disputed Invoices                           | <i>f</i> 20,389.71<br><sup>2 Due Now</sup>      |
| Select for more options     Download All Open Transactions                                            |                                              |                                             |                                                 |
| How MyBill Works<br>How to pay your DHL invoices on-line<br>Learn more                                |                                              | All Open Transaction                        | IS                                              |
| Deutsche Post DHL                                                                                     | ACCOUNT<br>Account Re                        | NO. ACCOUNT NAME                            | INVOICE NO. INVOICE TYPE                        |

#### Your MyBill Dashboard

Once you have logged into MyBill you will be redirected to the main **Dashboard**. From here you can navigate to multiple options. Your main Tabs are: **Archive, Downloads, Reports. My Account, Search and Help**.

Your Dashboard invoice status shows:

**Open Transactions** - These are the invoices with outstanding balances that require payment.

**Disputed Invoices** - All open disputed invoices and their corresponding dispute information can be found here.

**Due Now** - Here you will find an overview of invoices for which payment is due or overdue.