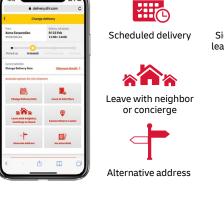

### **ON DEMAND DELIVERY**

DHL's <u>On Demand Delivery</u> tool keeps receivers informed of shipment progress, allowing them to reschedule, reroute, release or conveniently collect from a DHL Service Point. It is an innovative, easy-to-use, mobile-friendly service, especially for residential deliveries.

Designed to enhance the online shopper's experience, the service is available globally, meaning consistent service standards and a harmonized user experience.

ondemand.dhl.com

Signature release/ leave your signature