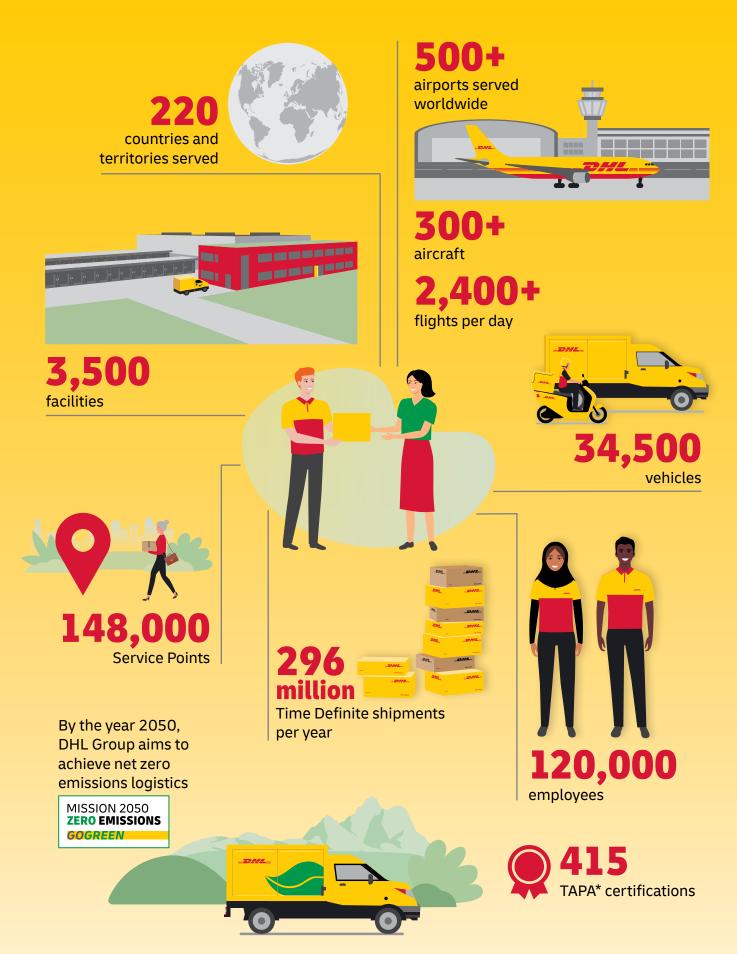

As the global market leader in Time Definite International (TDI) shipping and courier delivery, and the most international company in the world, this is what we do! We move over 1 million shipments every working day, from point A to point B in 220 countries and territories, as quickly, securely and reliably as possible and with as much transparency as possible. Over 2.5 million customers around the world put their trust in us, and our team of 120,000+ Certified International Specialists strive to exceed their expectations on every single shipment.

In conclusion, please use this guide to learn how DHL Express products, services and tools can meet your logistics needs. **Thank you** for trusting us to be your Logistics Partner of Choice. Tell us how we can support your growth: reach out to us on MyDHL+ or by calling Customer Service on +(599-9) 724-0122.