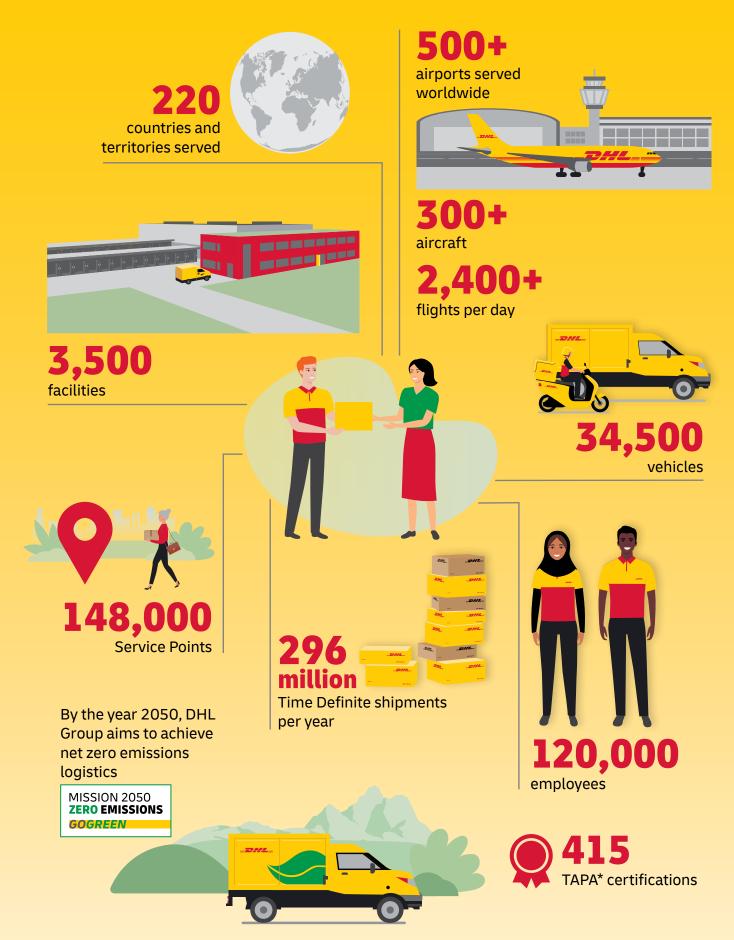

# **CONNECTING YOUR WORLD**

Figures are global and are approximate as of the end of 2022 \*TAPA = Transported Asset Protection Association

As the global market leader in Time Definite International (TDI) shipping and courier delivery, and the most international company in the world, this is what we do! We move over 1 million shipments every working day, from point A to point B in 220 countries and territories, as quickly, securely and reliably as possible and with as much as transparency as possible. Over 2.5 million customers around the world put their trust in us, and our team of 120,000+ Certified International Specialists strive to exceed their expectations on every single shipment.